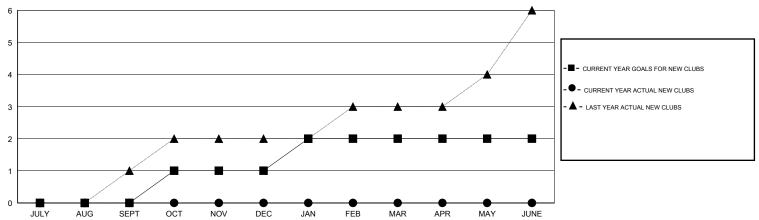

#### GOALS AND ACTUAL NEW CLUBS CUMULATIVE

## LOCATION INDIA

GMT CA 6

|               |                  | Clubs             |                  |                  | Members               |                    |                                     |                    |                  |
|---------------|------------------|-------------------|------------------|------------------|-----------------------|--------------------|-------------------------------------|--------------------|------------------|
|               | RESUL            | LTS FOR 2015-2016 |                  |                  | RESULTS FOR 2015-2016 |                    |                                     |                    |                  |
| QUARTER       | NEW CLUB<br>GOAL | NEW CLUBS         | DROPPED<br>CLUBS | NET<br>GAIN/LOSS | QUARTER               | NEW MEMBER<br>GOAL | CHARTER AND<br>NEW MEMBERS<br>ADDED | DROPPED<br>MEMBERS | NET<br>GAIN/LOSS |
| JULY/AUG/SEPT | 0                | 0                 | 0                | 0                | JULY/AUG/SEPT         | 0                  | 12                                  | 41                 | -29              |
| OCT/NOV/DEC   | 1                | 0                 | 0                | 0                | OCT/NOV/DEC           | 50                 | 0                                   | 0                  | 0                |
| JAN/FEB/MAR   | 1                | 0                 | 0                | 0                | JAN/FEB/MAR           | 50                 | 0                                   | 0                  | 0                |
| APR/MAY/JUNE  | 0                | 0                 | 0                | 0                | APR/MAY/JUNE          | 0                  | 0                                   | 0                  | 0                |