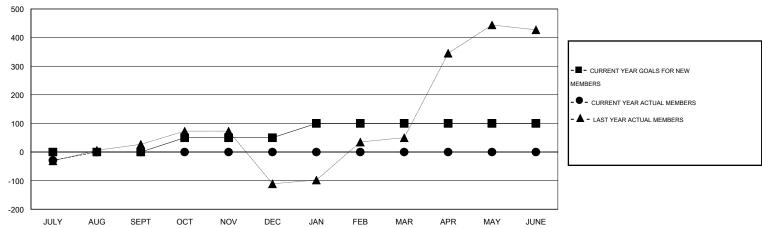

#### GOALS AND ACTUAL MEMBERS CUMULATIVE

| DROPPED CLUBS: 0  DROPPED MEMBERS |    | 8 CLUBS OF 76 ADDED 1 OR MORE<br>NEW MEMBERS | GENDER DISTRIBUT  MALE  FEMALE | 1,933 (70.52%)<br>808 (29.48%) |      |
|-----------------------------------|----|----------------------------------------------|--------------------------------|--------------------------------|------|
| DECEASED CLUB CANCELLED           | 2  | CLICK HERE FOR HEALTH ASSESSMENT DATA        | FAMILY UNIT MEMBERS            | •                              | ,150 |
| OTHER                             | 39 |                                              | HEAD OF HOUSEHOLD              |                                | 506  |
| TOTAL                             | 41 |                                              | NON-HEAD OF HOUSEHOLD          |                                | 644  |

## LOCATION INDIA

GMT CA 6

|               |                  | Clubs             |                  |                  | Members               |                    |                                     |                    |                  |
|---------------|------------------|-------------------|------------------|------------------|-----------------------|--------------------|-------------------------------------|--------------------|------------------|
|               | RESUL            | LTS FOR 2015-2016 |                  |                  | RESULTS FOR 2015-2016 |                    |                                     |                    |                  |
| QUARTER       | NEW CLUB<br>GOAL | NEW CLUBS         | DROPPED<br>CLUBS | NET<br>GAIN/LOSS | QUARTER               | NEW MEMBER<br>GOAL | CHARTER AND<br>NEW MEMBERS<br>ADDED | DROPPED<br>MEMBERS | NET<br>GAIN/LOSS |
| JULY/AUG/SEPT | 0                | 0                 | 0                | 0                | JULY/AUG/SEPT         | 0                  | 12                                  | 41                 | -29              |
| OCT/NOV/DEC   | 1                | 0                 | 0                | 0                | OCT/NOV/DEC           | 50                 | 0                                   | 0                  | 0                |
| JAN/FEB/MAR   | 1                | 0                 | 0                | 0                | JAN/FEB/MAR           | 50                 | 0                                   | 0                  | 0                |
| APR/MAY/JUNE  | 0                | 0                 | 0                | 0                | APR/MAY/JUNE          | 0                  | 0                                   | 0                  | 0                |